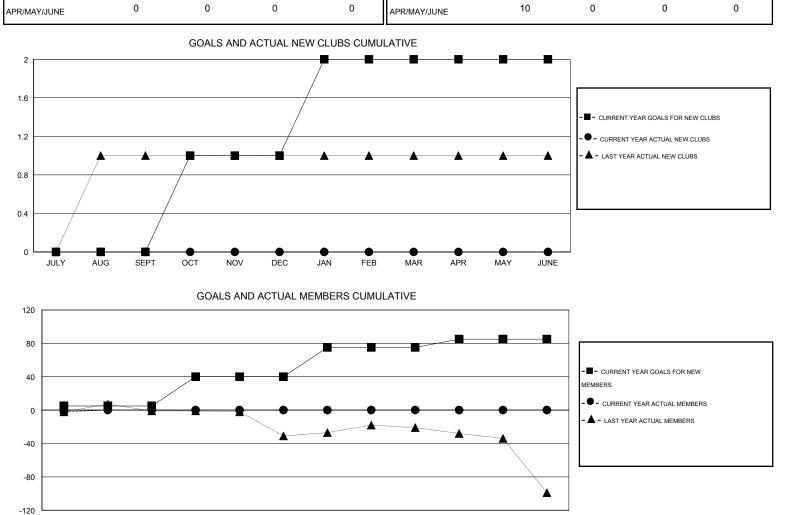

0

| GMT: THOMA                 | S MATNEY         |                   | LOCATIO          | N ILLINOIS       |                            |                    |                                     |                    |
|----------------------------|------------------|-------------------|------------------|------------------|----------------------------|--------------------|-------------------------------------|--------------------|
|                            |                  | Clubs             |                  |                  |                            |                    | Members                             |                    |
|                            | RESU             | LTS FOR 2015-2016 |                  |                  |                            | RESU               | JLTS FOR 2015-2016                  |                    |
| QUARTER                    | NEW CLUB<br>GOAL | NEW CLUBS         | DROPPED<br>CLUBS | NET<br>GAIN/LOSS | QUARTER                    | NEW MEMBER<br>GOAL | CHARTER AND<br>NEW MEMBERS<br>ADDED | DROPPED<br>MEMBERS |
| JULY/AUG/SEPT              | 0                | 0                 | 0                | 0                | JULY/AUG/SEPT              | 5                  | 7                                   | 9                  |
| OCT/NOV/DEC<br>JAN/FEB/MAR | 1<br>1           | 0<br>0            | 0                | 0<br>0           | OCT/NOV/DEC<br>JAN/FEB/MAR | 35<br>35           | 0<br>0                              | 0                  |